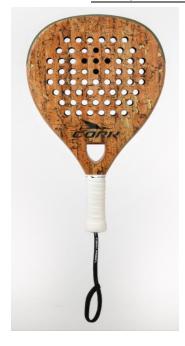

## **Product Datasheet**

Product Name: CORK Supreme Power Padel Racket

Weight: 360-375 gr

Core: 38 mm

Profile: 38 mm

Format: Diamond

Balance High

Exterior Core: Cork / Carbon 24k / Inegra and Carbon / Carbon 3K / Silionne Fiber

Interior Core: Black Eva soft laminated gum

Structure: Double Carbon

Game Level: Advanced/professional

Available Colors: Gold Cork

Cork Surface: Rough

Rigidity: Medium/Hard

## Product description:

The Supreme Power racket with a diamond shape has a high balance and is suitable for offensive players who privilege power in their game. Of all Cork Padel rackets, due to its shape, is the most demanding racket indicated for technically more advanced players. Using the new, exclusive, and unprecedented drilling asymmetrical pattern, it was designed to optimize an ample sweet spot, with a drilling diameter for each specific area of the racket. The gum at the center of the racket has a unique and innovative technology, a semi-perforation cross. This semi-drilling in the center translates into a controlled outlet with a wide and controlled sweet spot, removing the trampoline effect when defending and giving greater power when a offensive play is in order. Topped-off with CORK PADEL's exclusive patented and exclusive anti-vibration system.