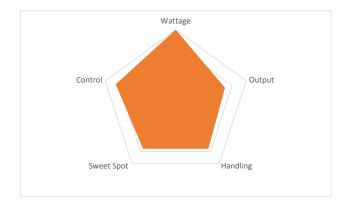

| Game Features |      |
|---------------|------|
| Wattage       | 100% |
| Output        | 70%  |
| Handling      | 75%  |
| Sweet Spot    | 75%  |
| Control       | 85%  |